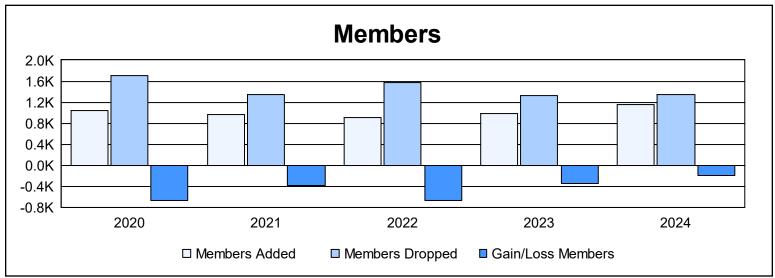

| Year      | New<br>Clubs | Dropped<br>Clubs | Gain/<br>Loss<br>Clubs | New<br>Members | Charter<br>Members | Reinstate<br>Members | Transfer<br>Members | Total<br>Member<br>Added | Total<br>Members<br>Dropped | Gain/<br>Loss<br>Members |
|-----------|--------------|------------------|------------------------|----------------|--------------------|----------------------|---------------------|--------------------------|-----------------------------|--------------------------|
| 2019-2020 | 0            | 6                | -6                     | 983            | 2                  | 16                   | 42                  | 1,043                    | 1,705                       | -662                     |
| 2020-2021 | 1            | 4                | -3                     | 884            | 25                 | 21                   | 29                  | 959                      | 1,341                       | -382                     |
| 2021-2022 | 0            | 12               | -12                    | 846            | 7                  | 17                   | 31                  | 901                      | 1,576                       | -675                     |
| 2022-2023 | 0            | 4                | -4                     | 920            | 1                  | 18                   | 44                  | 983                      | 1,327                       | -344                     |
| 2023-2024 | 0            | 8                | -8                     | 1,113          | 2                  | 8                    | 26                  | 1,149                    | 1,340                       | -191                     |
| Average   | 0            | 7                | -7                     | 949            | 7                  | 16                   | 34                  | 1,007                    | 1,458                       | -451                     |